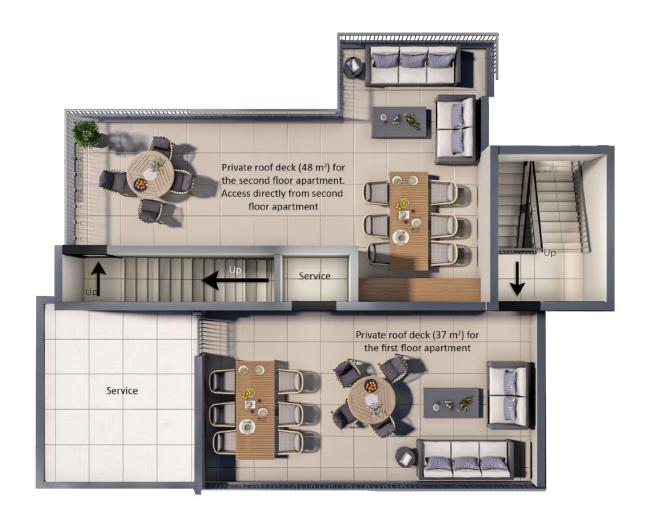

#### Typical floor plan.

Note - the ground floor apartment will benefit from a 100 m² private garden and the first and second floor apartments from private roof decks.

ROOF DECK ENTERTAINING 1st floor deck 37 m<sup>2</sup>/398 sq.ft 2nd floor deck 48.5 m<sup>2</sup>/522 sq.ft