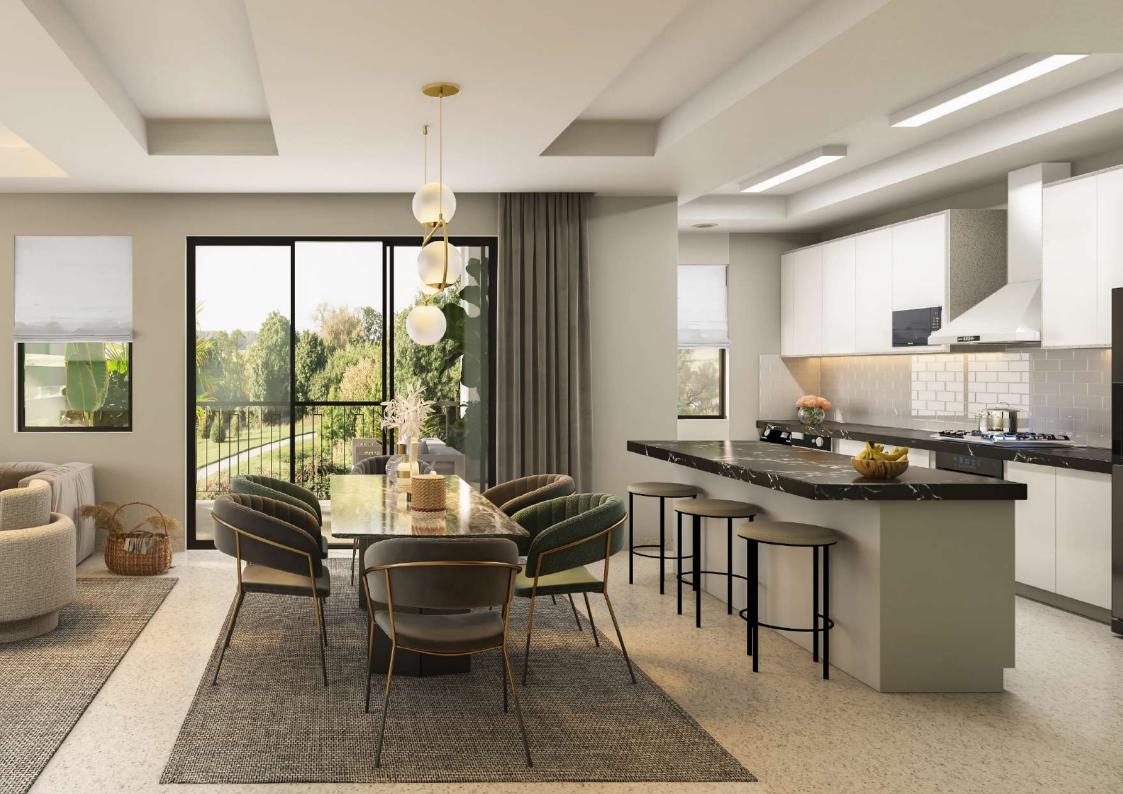

## Modern living

Every home has been designed with an emphasis on combined indoor / outdoor entertaining, with open plan kitchens, spacious living / dining rooms and private gardens.

The open plan design creates a sumptuous feel. The kitchen features beautiful bench tops, breakfast bar, built-in appliances and cabinets. The generous bedrooms include built-in or walk-in robes, while the bathrooms enjoy custom vanities.

## Apartments

Explore our 2 bedroom apartments with private gardens to the ground floor units or rooftop terraces for the first and second floor apartments.

#### TWO BEDROOM APARTMENT 115.5 m<sup>2</sup> / 1,243 sq.ft

An apartment with integrated living spaces built with either private gardens, balconies or roof terraces that create a dramatic indoor/outdoor fusion.