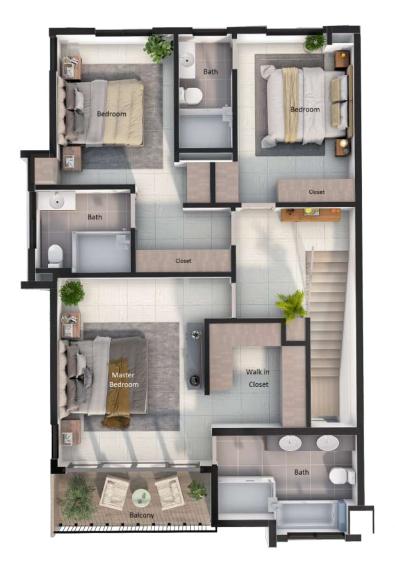

#### FOUR BEDROOM TOWN HOMES 224 m<sup>2</sup>/2,411 sq.ft

4 Bedrooms

4.5 Bathrooms

An impeccable home with impactful spaces and a private garden perfect for indoor and outdoor entertaining.

**Ground floor** 

**Ground Floor** ( Staff Quarters)

First Floor