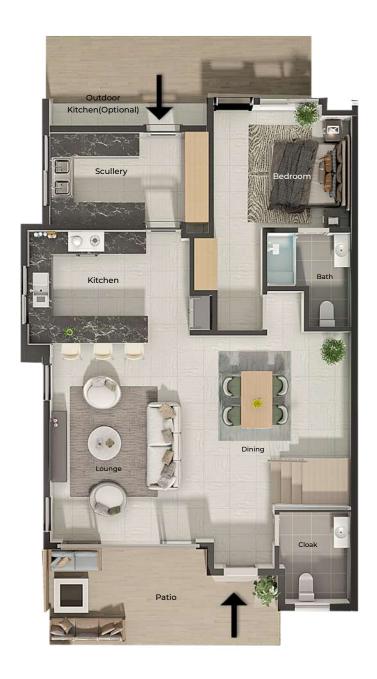

#### TWO BEDROOM APARTMENT 115.5 m<sup>2</sup> / 1,243 sq.ft

An apartment with integrated living spaces built with either private gardens, balconies or roof terraces that create a dramatic indoor/outdoor fusion.

2 Bedrooms (🚉

2.5 Bathrooms

#### Typical floor plan.

Note - the ground floor apartment will benefit from a 100 m² private garden and the first and second floor apartments from private roof decks.

ROOF DECK ENTERTAINING 1st floor deck 37 m<sup>2</sup>/398 sq.ft 2nd floor deck 48.5 m<sup>2</sup>/522 sq.ft