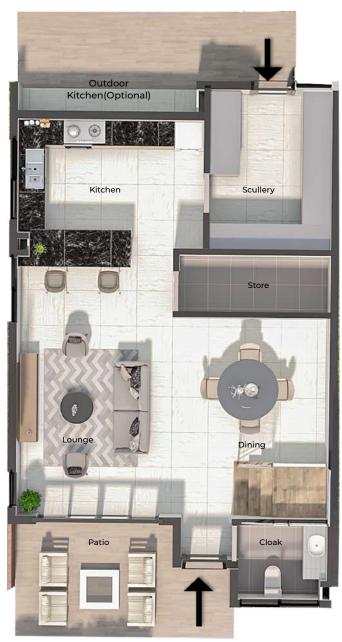

#### TWO BEDROOM APARTMENT 115.5 m<sup>2</sup> / 1,243 sq.ft

An apartment with integrated living spaces built with either private gardens, balconies or roof terraces that create a dramatic indoor/outdoor fusion.

#### Typical floor plan.

Note - the ground floor apartment will benefit from a 100 m² private garden and the first and second floor apartments from private roof decks.

ROOF DECK ENTERTAINING 1st floor deck 37 m<sup>2</sup>/398 sq.ft 2nd floor deck 48.5 m<sup>2</sup>/522 sq.ft