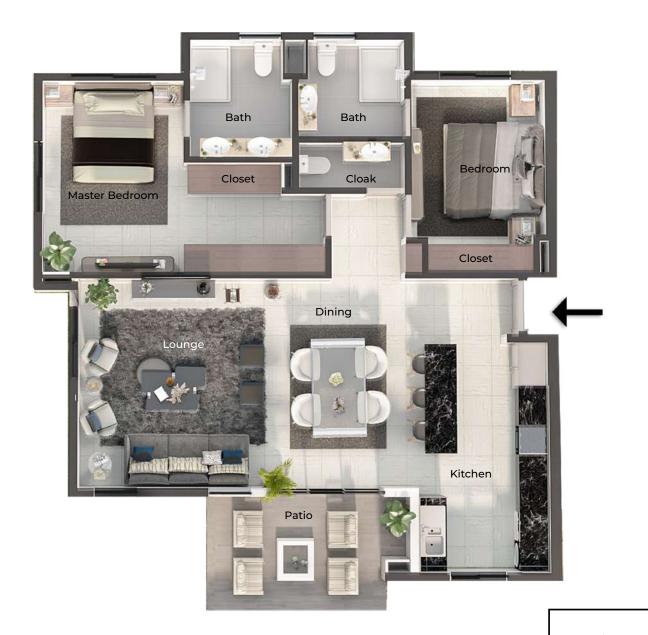

#### TWO BEDROOM APARTMENT 115.5 m<sup>2</sup> / 1,243 sq.ft

An apartment with integrated living spaces built with either private gardens, balconies or roof terraces that create a dramatic indoor/outdoor fusion.

2 Bedrooms (🚉

2.5 Bathrooms

#### Typical floor plan.

Note - the ground floor apartment will benefit from a 100 m² private garden and the first and second floor apartments from private roof decks.

ROOF DECK ENTERTAINING 1st floor deck 37 m<sup>2</sup>/398 sq.ft 2nd floor deck 48.5 m<sup>2</sup>/522 sq.ft