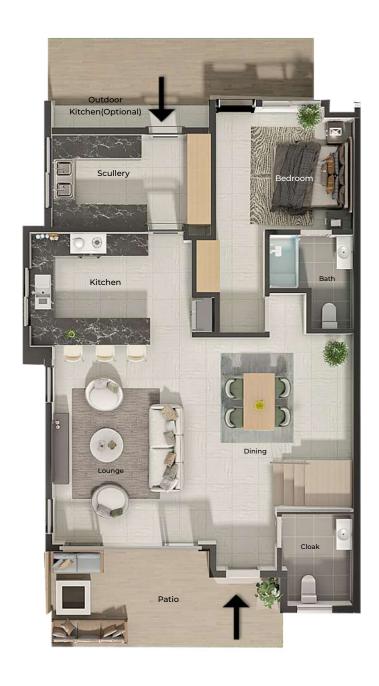

#### TWO BEDROOM APARTMENT 115.5 m<sup>2</sup> / 1,243 sq.ft

An apartment with integrated living spaces built with either private gardens, balconies or roof terraces that create a dramatic indoor/outdoor fusion.

2 Bedrooms (🚉

2.5 Bathrooms

#### Typical floor plan.

Note - the ground floor apartment will benefit from a 100 m² private garden and the first and second floor apartments from private roof decks.

ROOF DECK ENTERTAINING 1st floor deck 37 m<sup>2</sup>/398 sq.ft 2nd floor deck 48.5 m<sup>2</sup>/522 sq.ft