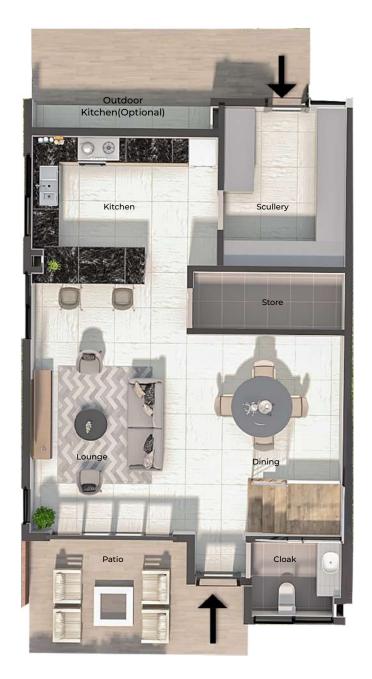

#### TWO BEDROOM APARTMENT 115.5 m<sup>2</sup> / 1,243 sq.ft

An apartment with integrated living spaces built with either private gardens, balconies or roof terraces that create a dramatic indoor/outdoor fusion.

#### Typical floor plan.

Note - the ground floor apartment will benefit from a 100 m² private garden and the first and second floor apartments from private roof decks.

ROOF DECK ENTERTAINING 1st floor deck 37 m<sup>2</sup>/398 sq.ft 2nd floor deck 48.5 m<sup>2</sup>/522 sq.ft