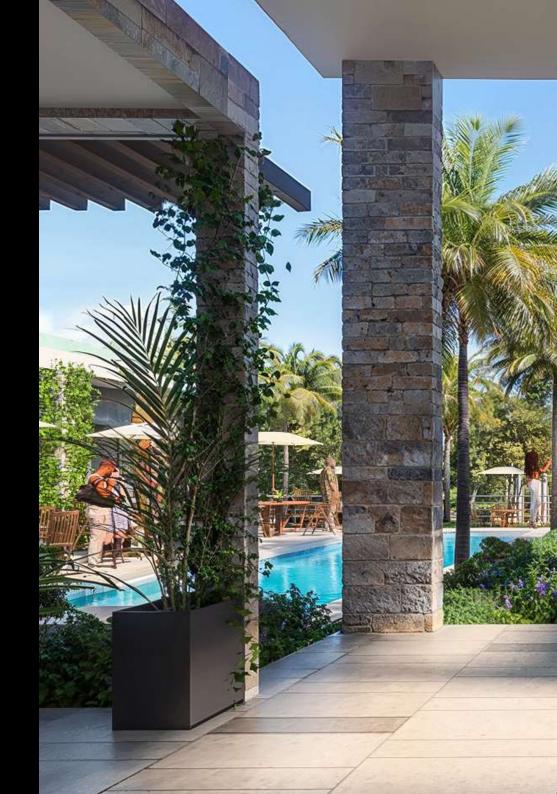

The lofty clubhouse will house an extensive array of amenities including resident's lounge and event space, board and meeting rooms, private screening room (theatre), outdoor swimming pool, fully fitted gym, changing rooms, multi sports court, padel tennis, children's play areas and landscaped gardens - all nestled within the central green park creating the heart of the residences.

### The central clubhouse

At the heart of the development is The Clubhouse - a defining presence in the estate, situated within the central green park this beckoning structure offers its own unique experience of nature and a true sense of belonging.

Akaya amenitites include:

- Board and meeting rooms
- Events space
- Private screening room (theatre)
- Outdoor swimming pool
- Gym
- Multi-sport court
- Padel tennis
- Childrens play area
- Landscaped central park